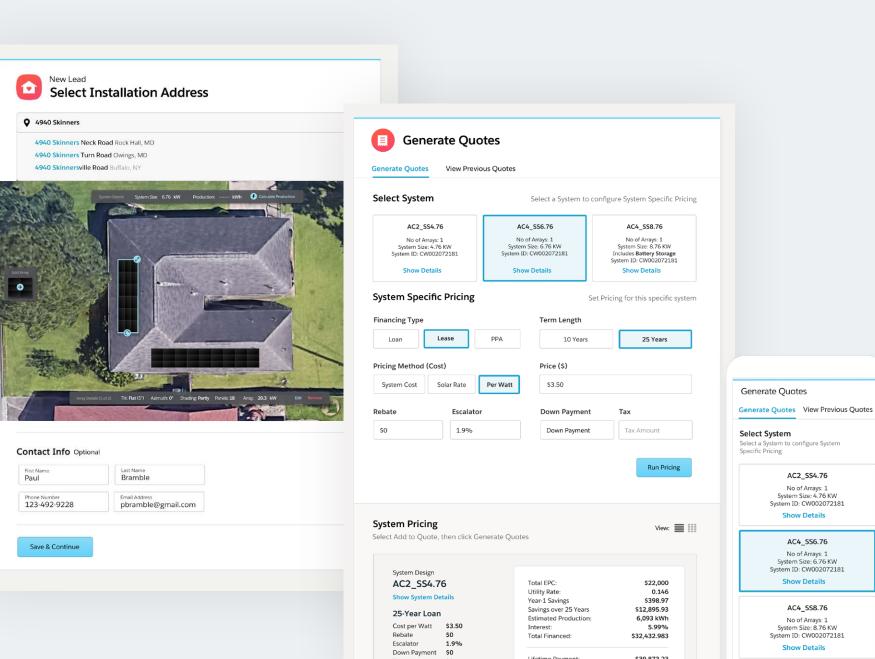

Design work for various clients includes: responsive web/ mobile design, conceptual exploration, style & guide, user experience, production design. USER EXPERIENCE, RESPONSIVE DESIGN

USER EXPERIENCE, RESPONSIVE DESIGN