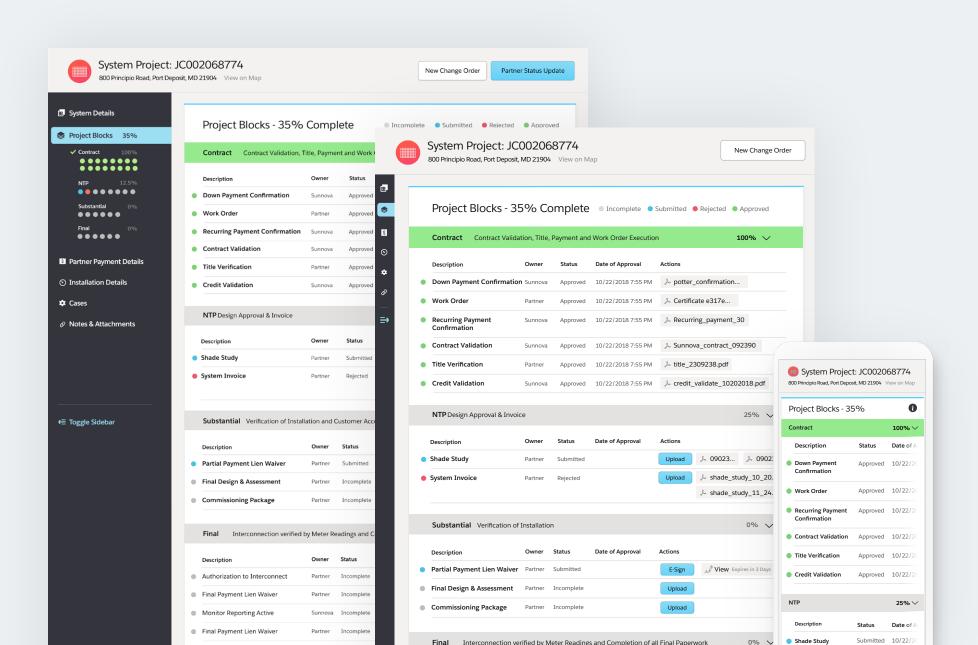

Design work for various clients includes: responsive web/ mobile design, conceptual exploration, style & guide, user experience, production design. USER EXPERIENCE, RESPONSIVE DESIGN

USER EXPERIENCE, RESPONSIVE DESIGN