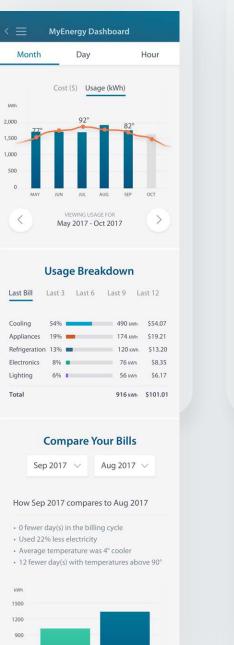

### TXU DESIGN & MOBILE APP

USER EXPERIENCE, DESIGN, MOBILE APP

Terms & Conditions

### USER EXPERIENCE, DESIGN, MOBILE APP

| Language                                                                       |   |
|--------------------------------------------------------------------------------|---|
| Select your language preference.                                               |   |
| Select Language<br>English                                                     | ~ |
| Opt-in Alerts                                                                  |   |
| Budget Alert<br>Send an alert when my forecasted<br>costs exceed my threshold. |   |
| Enter Amount<br>\$175.00                                                       | ~ |
| Usage Alert<br>Send an alert when my usage<br>exceeds my recent average.       |   |
| 30%                                                                            |   |
| Electricity Usage Report                                                       |   |
| Payment Due Alert<br>Send a payment due reminder.                              |   |
| Select Range<br>3 Days before Due Date                                         | ~ |