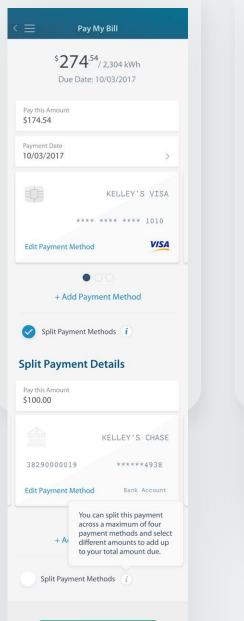

### TXU DESIGN & MOBILE APP

USER EXPERIENCE, DESIGN, MOBILE APP

Terms & Conditions

### USER EXPERIENCE, DESIGN, MOBILE APP

| Language                                                                       |   |
|--------------------------------------------------------------------------------|---|
| Select your language preference.                                               |   |
| Select Language<br>English                                                     | ~ |
| Opt-in Alerts                                                                  |   |
| Budget Alert<br>Send an alert when my forecasted<br>costs exceed my threshold. |   |
| Enter Amount<br>\$175.00                                                       | ~ |
| Usage Alert<br>Send an alert when my usage<br>exceeds my recent average.       |   |
| 30%                                                                            |   |
| Electricity Usage Report                                                       |   |
| Payment Due Alert<br>Send a payment due reminder.                              |   |
| Select Range<br>3 Days before Due Date                                         | ~ |