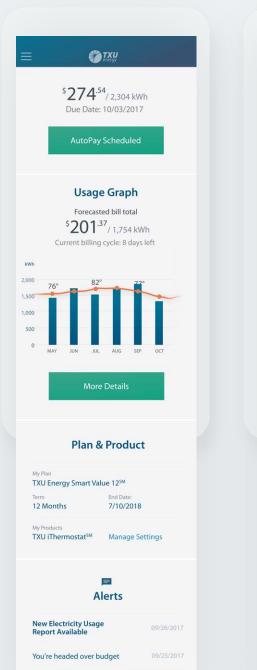

### TXU DESIGN & MOBILE APP

USER EXPERIENCE, DESIGN, MOBILE APP

Terms & Conditions

### USER EXPERIENCE, DESIGN, MOBILE APP

| Language                                                                       |   |
|--------------------------------------------------------------------------------|---|
| Select your language preference.                                               |   |
| Select Language<br>English                                                     | ~ |
| Opt-in Alerts                                                                  |   |
| Budget Alert<br>Send an alert when my forecasted<br>costs exceed my threshold. |   |
| Enter Amount<br>\$175.00                                                       | ~ |
| Usage Alert<br>Send an alert when my usage<br>exceeds my recent average.       |   |
| 30%                                                                            |   |
| Electricity Usage Report                                                       |   |
| Payment Due Alert<br>Send a payment due reminder.                              |   |
| Select Range<br>3 Days before Due Date                                         | ~ |