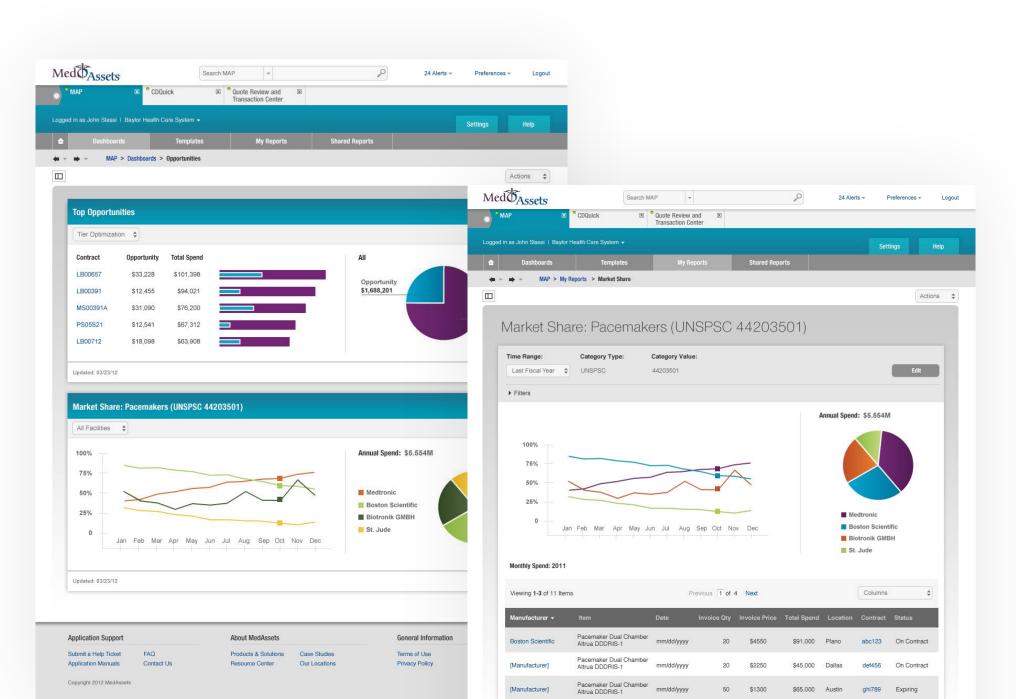

ies, communities, people to save energy and money.

Solutions

Products

EncipyCente

- by Pari

al interest

Resident R MCH

7 About 6 hereit Company

My Energy Use



Company > Learn more about who we are and why we do what we do.

### What is WattzOn

local governments and US Military.

Solutions >

WattzOn is a personal energy management platform that helps companies, communities and individuals to save money and energy. WattzOn combines advanced technology, behavioral science and powerful data and analytics to provide innovative energy management solutions.

Our flagship product is the WattzOn EnergyCenter, a powerful, yet easy to use consumer application for managing, tracking and reducing personal energy use.













### MEDASSETS ANALYTICS

VISUAL DESIGN, STYLE & USAGE GUIDE



# MATT

ME@MATTHEWTANIS.COM 715.642.2347 WWW.MATTHEWTANIS.COM