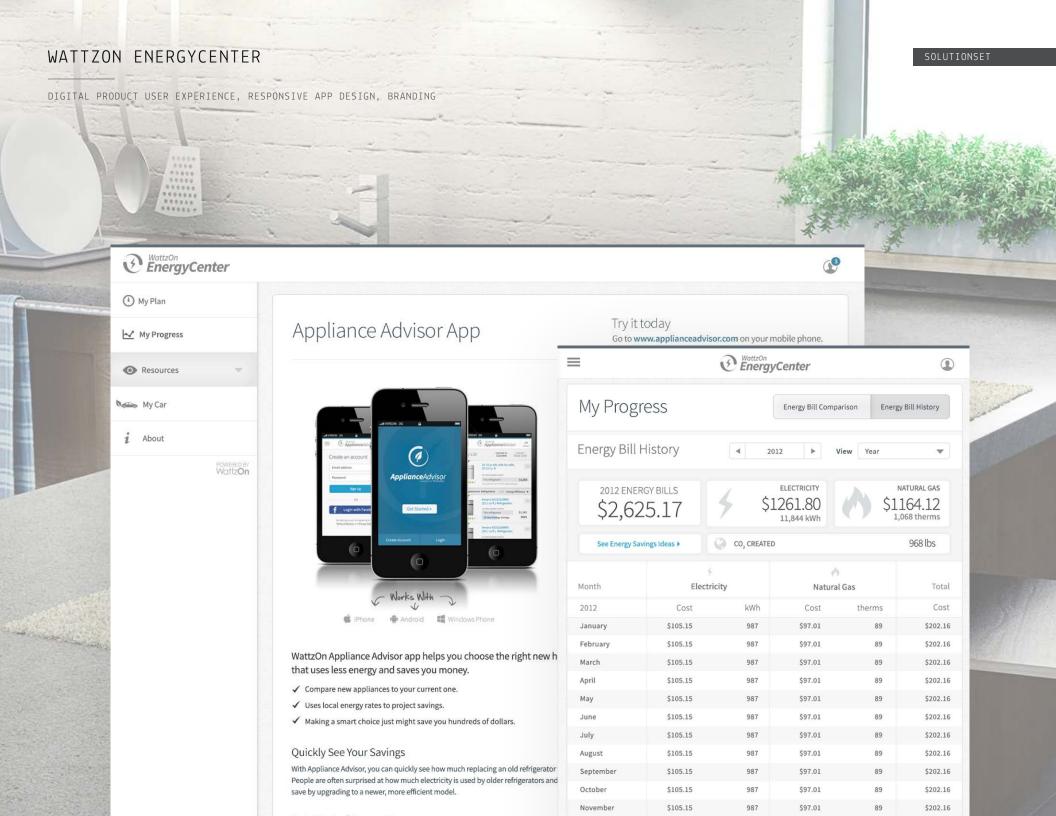

### WATTZON ENERGYCENTER

and the second s

USER EXPERIENCE, RESPONSIVE APP DESIGN, BRANDING

2214 ..... 593958 ....... ...... .......

### What is WattzOn

local governments and US Military.

Solutions >

WattzOn is a personal energy management platform that helps companies, communities and individuals to save money and energy. WattzOn combines advanced technology, behavioral science and powerful data and analytics to provide innovative energy management solutions.

Our flagship product is the WattzOn EnergyCenter, a powerful, yet easy to use consumer application for managing, tracking and reducing personal energy use.